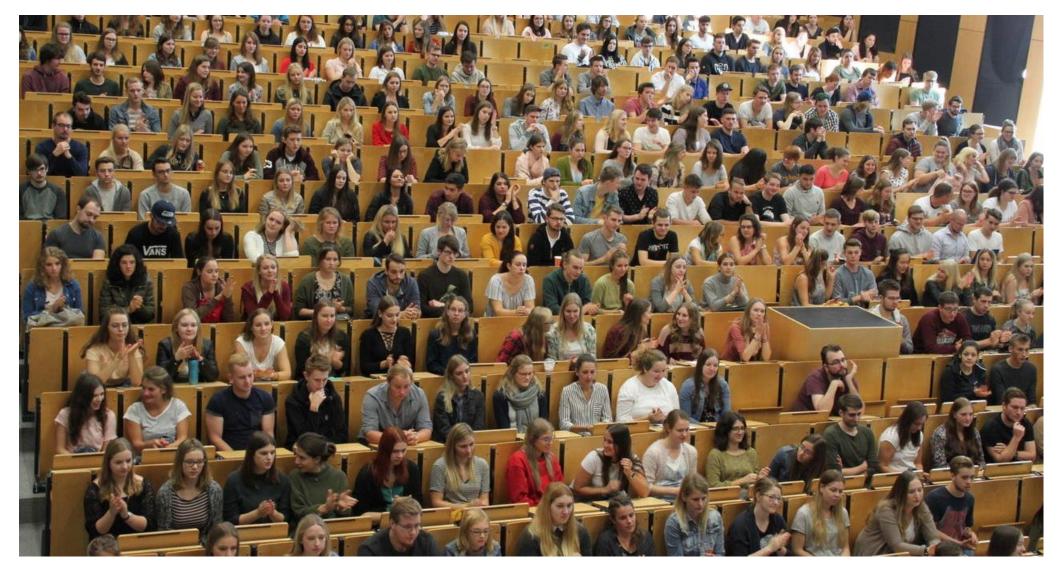

#### **HOW TO REACH STUDENTS!**

Our **STUDY BOX** will be distributed in the winter semester of 2024 with a circulation of 100,000 units and offers you a targeted, unique product and/or voucher sampling.

## Application via campus media

 Nationwide media networks at universities (Reach: 1.5 million)